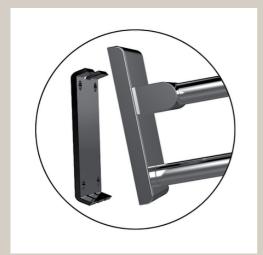

Base plate, made of stainless steel for balanced wall mounting, concealed screw fixing, supplied without fixing screws and plugs, conform to German standard DIN 18040 1-2, maximum loading permitted: 125 kgs.