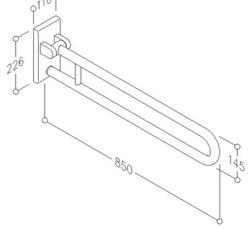

## Inox Care Lift-up support rail 2050050 vario, suspendable, L = 850mm, with base plate

Lift up support rail vario with base plate,

length 850mm, 32mm dia.,

made of stainless steel, material No. 1.4301 (A2 AISI 304), brushed finish, left or right hand application, space required in vertical position 193mm from wall, with adjustable brake, easy installation by mounting to a base plate.

Base plate, made of stainless steel for balanced wall mounting, concealed screw fixing, supplied without fixing screws and plugs, conform to German standard DIN 18040 1-2, maximum loading permitted: 125 kgs.

 $850 \mathrm{mm}$  length conform to German standard DIN 18040-1/2, Austrian standard  $\ddot{\mathrm{O}}\mathrm{NORM}$  B1600.

TÜV PRODUKT SERVICE certified.

Select appropriate fixing material to suit site conditions. Can be fitted with paper roll holder 2050 300 may be added at a later stage.