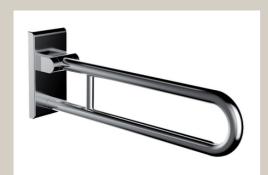

## Inox Care Lift-up support rail 2050050 vario, suspendable, L = 850mm, with base plate

Lift up support rail vario with base plate,

length 850mm, 32mm dia.,

made of stainless steel, material No. 1.4301 (A2 AISI 304), brushed finish, left or right hand application, space required in vertical position 193mm from wall, with adjustable brake, easy installation by mounting to a base plate.

Base plate, made of stainless steel for balanced wall mounting, concealed screw fixing, supplied without fixing screws and plugs, conform to German standard DIN 18040 1-2, maximum loading permitted: 125 kgs.

 $850 \mathrm{mm}$  length conform to German standard DIN 18040-1/2, Austrian standard  $\ddot{\mathrm{O}}\mathrm{NORM}$  B1600.

TÜV PRODUKT SERVICE certified.

Select appropriate fixing material to suit site conditions. Can be fitted with paper roll holder 2050 300 may be added at a later stage.